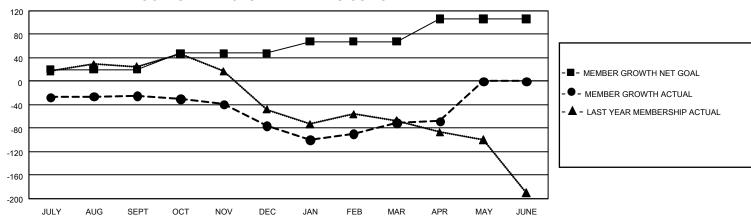

## GMT Constitutional Area 1, Group O

REPORT DOES NOT INCLUDE CLUBS IN UNDISTRICTED AREAS.

| Clubs                 |               |           |               | Members               |                        |                         |                                                    |
|-----------------------|---------------|-----------|---------------|-----------------------|------------------------|-------------------------|----------------------------------------------------|
| RESULTS FOR 2022-2023 |               |           |               | RESULTS FOR 2022-2023 |                        |                         |                                                    |
| QUARTER               | NEW CLUB GOAL | NEW CLUBS | DROPPED CLUBS | QUARTER MEMI          | BER GROWTH NET<br>GOAL | MEMBER GROWTH<br>ACTUAL | DROPPED MEMBERS<br>ACTUAL (including<br>transfers) |
| JULY/AUG/SEPT         | 0             | 0         | 2             | JULY/AUG/SEPT         | 20                     | 93                      | 105                                                |
| OCT/NOV/DEC           | 9             | 0         | 1             | OCT/NOV/DEC           | 28                     | 99                      | 134                                                |
| JAN/FEB/MAR           | 3             | 1         | 3             | JAN/FEB/MAR           | 20                     | 144                     | 121                                                |
| APR/MAY/JUNE          | 9             | 0         | 0             | APR/MAY/JUNE          | 38                     | 40                      | 34                                                 |

## GOALS AND ACTUAL MEMBERS CUMULATIVE

| DROPPED CLUBS: 6 |     | 91 CLUBS OF 149 ADDED 1 OR<br>MORE NEW MEMBERS | GENDER DISTRIBUTION                 |                |  |
|------------------|-----|------------------------------------------------|-------------------------------------|----------------|--|
|                  |     |                                                | MALE                                | 2,442 (62.28%) |  |
|                  |     |                                                | FEMALE                              | 1,478 (37.69%) |  |
| DROPPED MEMBERS  |     |                                                | NON BINARY                          | 0 (0.00%)      |  |
| DECEASED         | 59  |                                                | PREFER NOT TO ANSWER                | 1 (0.03%)      |  |
| CLUB CANCELLED   | 21  |                                                | TOTAL FAMILY UNIT MEMBERS 87        |                |  |
| OTHER            | 314 | CLICK HERE FOR                                 | TO METALLET STATEMENTS TO           |                |  |
| TOTAL            | 394 | CUMULATIVE MEMBERSHIP DATA                     | FAMILY MEMBERS PAYING HALF DUES 450 |                |  |