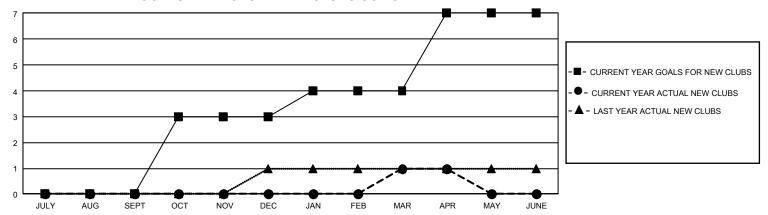

## GMT Constitutional Area 1, Group O

REPORT DOES NOT INCLUDE CLUBS IN UNDISTRICTED AREAS.

| Clubs                 |               |           |               | Members               |                        |                         |                                                    |
|-----------------------|---------------|-----------|---------------|-----------------------|------------------------|-------------------------|----------------------------------------------------|
| RESULTS FOR 2022-2023 |               |           |               | RESULTS FOR 2022-2023 |                        |                         |                                                    |
| QUARTER               | NEW CLUB GOAL | NEW CLUBS | DROPPED CLUBS | QUARTER MEMI          | BER GROWTH NET<br>GOAL | MEMBER GROWTH<br>ACTUAL | DROPPED MEMBERS<br>ACTUAL (including<br>transfers) |
| JULY/AUG/SEPT         | 0             | 0         | 2             | JULY/AUG/SEPT         | 20                     | 93                      | 105                                                |
| OCT/NOV/DEC           | 9             | 0         | 1             | OCT/NOV/DEC           | 28                     | 99                      | 134                                                |
| JAN/FEB/MAR           | 3             | 1         | 3             | JAN/FEB/MAR           | 20                     | 144                     | 121                                                |
| APR/MAY/JUNE          | 9             | 0         | 0             | APR/MAY/JUNE          | 38                     | 40                      | 34                                                 |

## GOALS AND ACTUAL NEW CLUBS CUMULATIVE